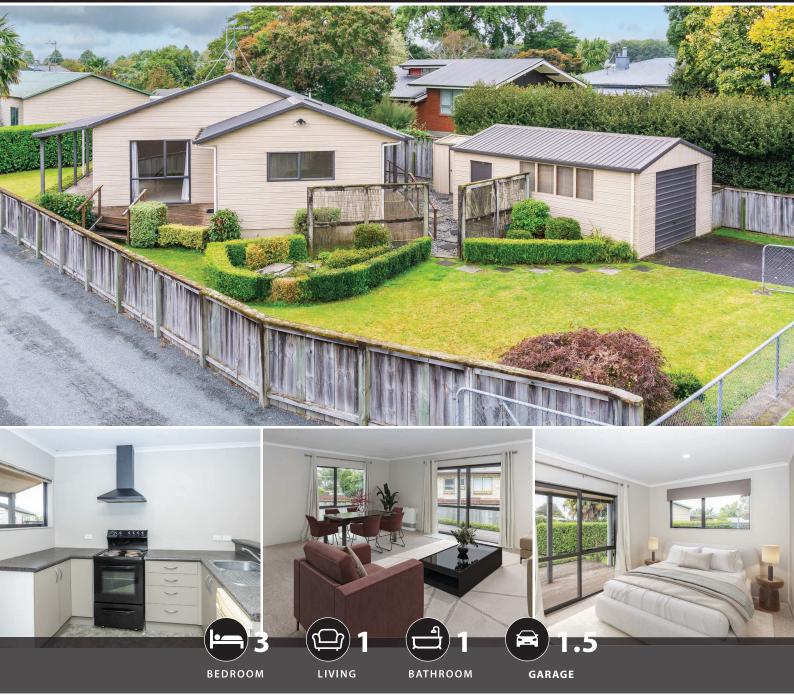

# 41 Elizabeth Street, Matamata

Tucked away in a peaceful location near Matamata CBD, this delightful 3-bedroom family home is a fantastic choice for first-time buyers or astute investors seeking a promising rental prospect.

## PROPERTY FEATURES

- Fixed floor coverings
- Light fittings
- Curtains / Blinds
- Cooktop

- Dishwasher
  Rangehood
- Garden shed
- Garden snee