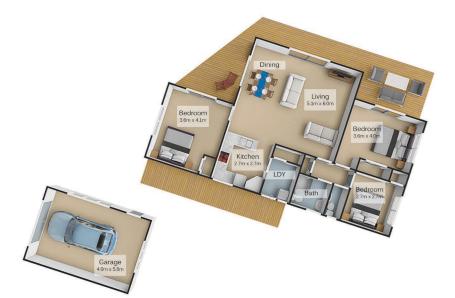

#### 3D FLOOR PLAN

- Insulated
- Healthy Homes compliant
- Open plan living
- Large deck

- Off street parking
- Secure family section
- Close proximity to Matamata CBD