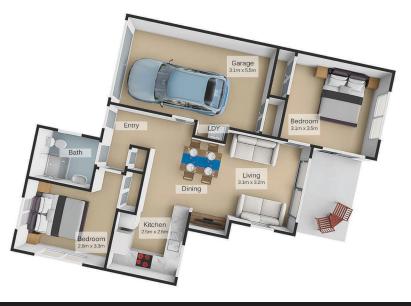

## 3D FLOOR PLAN

- Near new
- No BodyCorp
- Open plan living
- · Off street parking
- Secure family section
- · Close proximity to Glenview shops and schools