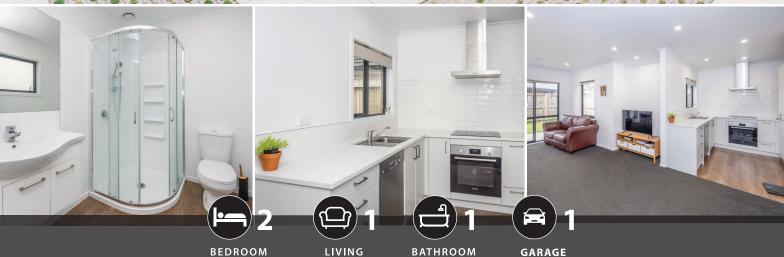

## PROPERTY FEATURES

- Fixed floor coverings
- Light fittings
- Curtains / Blinds
- Heatpump
- Cooktop

- Wall oven
- Range hood
- Dishwasher
- Heatpump
- Heated towel rail