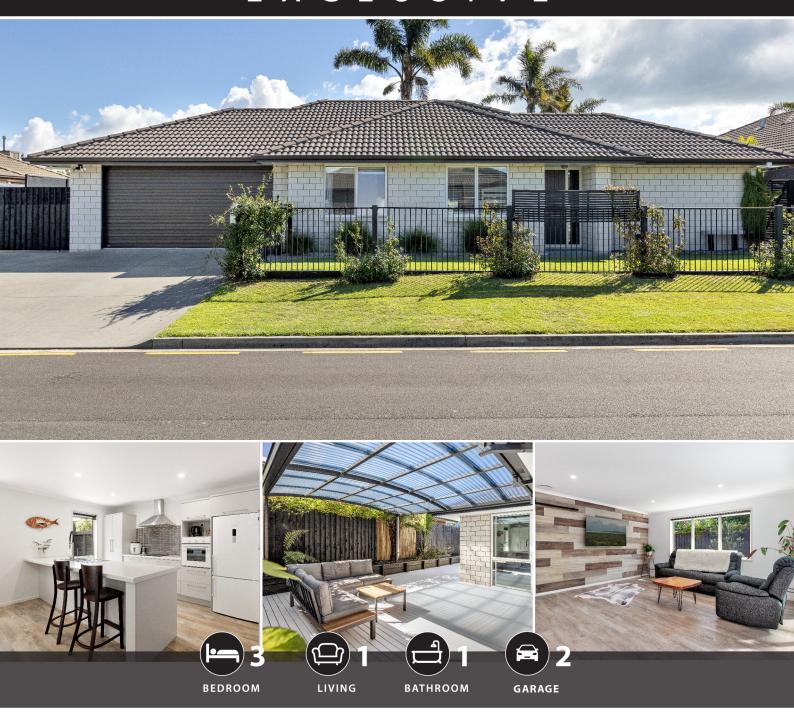

# 3 Horokaka Place, Papamoa Beach, Papamoa

This stunning brick-and-tile home nestled in a quiet peaceful cul-de-sac has been recently renovated creating a space you will be proud to call home. Enjoy the tranquillity of this location, just a short stroll from the beach and within easy reach of local schools, shops, and parks.

# 3D FLOOR PLAN

- · Recently renovated
- · Open plan living
- Large deck with pergol
- DVS ventilation system
- Fully fenced section
- Walking distance to the beach & local amenities

# PROPERTY FEATURES

- Fixed floor coverings
- Light fittings
- Curtains / Blinds
- Cooktop
- Wall oven

- · Range hood
- Dishwasher
- Heated towel rail
- Garden shed