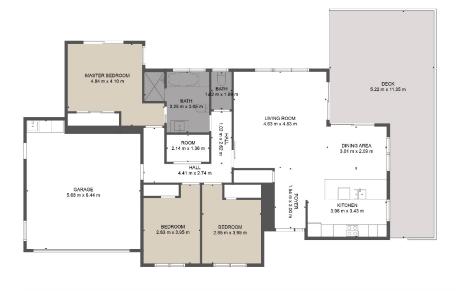

# 3D FLOOR PLAN

- · Recently renovated
- · Open plan living
- Large deck with pergol
- DVS ventilation system
- Fully fenced section
- Walking distance to the beach & local amenities