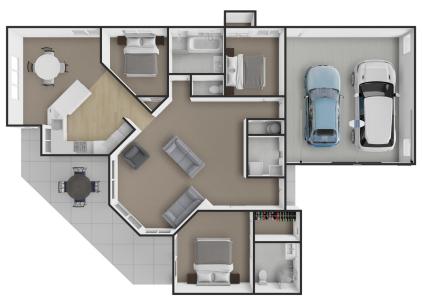

# 3D FLOOR PLAN

- Brick and tile home
- Private cul- de sac setting
- Large open plan living
- Fully fenced section
- · Close to Papakura and Takanini shopping
- Easy care section
- Tiled bathrooms
- Fully insulated
- Two heat pumps
- Healthy homes compliant