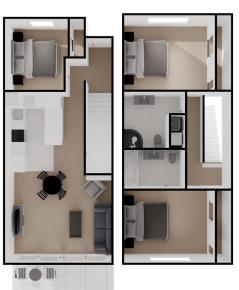

#### 3D FLOOR PLAN

- Easy care city living
- Open plan kitchen dining
- Good sized bedrooms
- Storage well under stair case
- Well maintained complex