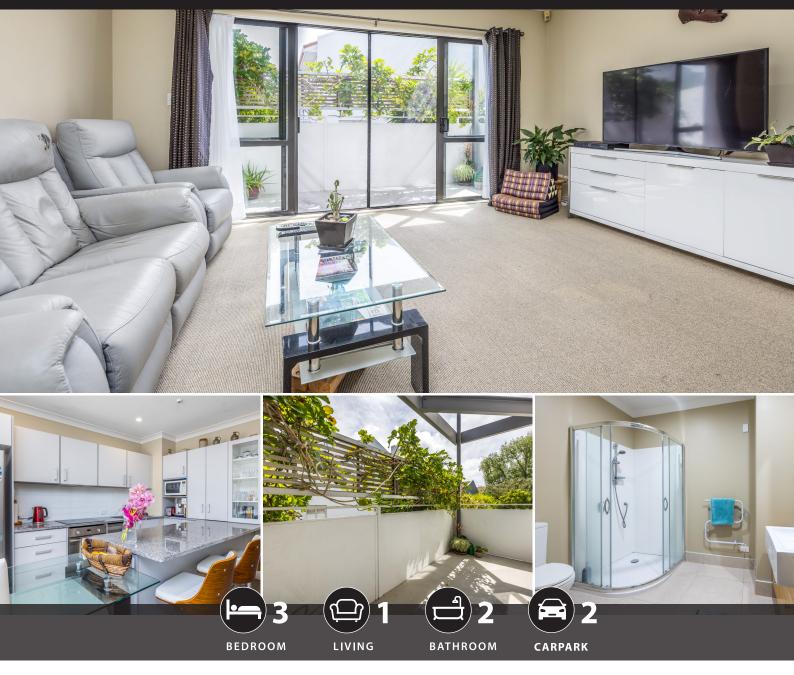

### 8-128 Stancombe Road, Flat Bush, Auckland

Welcome to this stunning apartment, where modern comfort and spacious living combine effortlessly. Offering good-sized bedrooms, a master with an en-suite this, unit offers space and privacy you desire and is well worth your inspection. The current owners are on the move and need this home sold!

#### 3D FLOOR PLAN

- Easy care city living
- Open plan kitchen dining
- Good sized bedrooms
- Storage well under stair case
- Well maintained complex

#### PROPERTY FEATURES

- Fixed floor coverings
- Light fittings
- Curtains / Blinds
- Heat pump
- Cook top

 Wall oven Dish washer

Age:

- Range hood
- Heated towel rails
- Garden shed