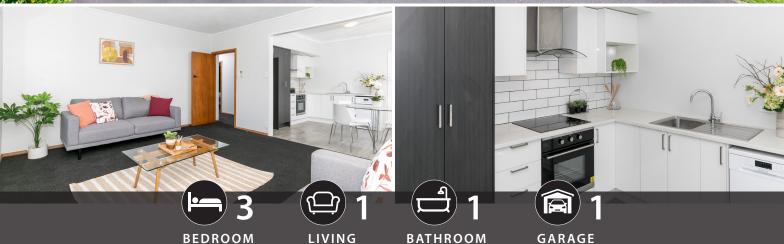

### 167 Clarkin Road, Chartwell, Hamilton

A quality home within an entry level price bracket without compromising on content! This home has been modernised throughout including renovated bathroom and kitchen, new carpet and recently installed shower in the laundry. The section is easy care, there is a wide driveway plus single car garage offering plenty of off street parking.

# PROPERTY FEATURES

- Blinds/Curtains/Drapes
- Light fittings
- Fixed floor coverings
- TV aerial
- House keys
- Electric oven

- Range hood
- Alarm
- Heat pump
- Home ventilation system
- Dishwasher