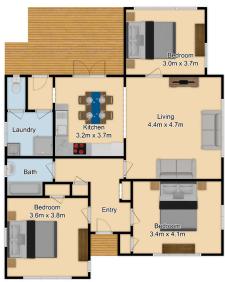

# CHATTELS

| Land Value<br>Improvements | \$325,000  | Lot 1      | DPS: 73640<br>SA:59B/517 |
|----------------------------|------------|------------|--------------------------|
| Value                      | \$120,000  | Floor Area | 100m <sup>2</sup>        |
| Capital Value              | \$445,000  | Land Area  | 598m <sup>2</sup>        |
| Rates                      | \$2,092.23 | Age        | 1950s                    |